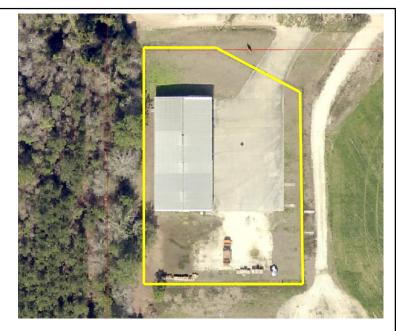

## FOR LEASE Industrial Office/Warehouse

Location:

14520 Neal Road Loxley, Alabama Just west of Highway 59 3± miles from I-10 Building 7,200± square feet total

Size:

60qx 120q 1,800± square feet office Pre-engineered steel w/concrete Type: knee wall Clear span Eave Height: 16œ 280 V, 400 amp, 3 phase power Electrical: Lighting: High Bay HPS 7-12qx14qgrade level roll-up doors Loading: Utilities: Water well Septic tank Site: Approximately 1 acre Fenced Concrete apron Lay down yard Additional land available