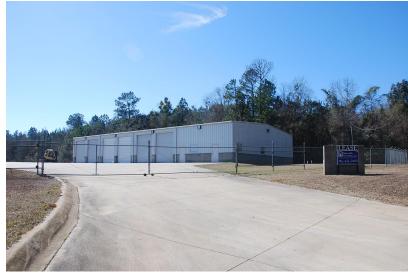

## FOR LEASE Industrial Office/Warehouse

Location:

14520 Neal Road Loxley, Alabama Just west of Highway 59 3± miles from I-10 Building 7,200± square feet total

Size:

60qx 120q 1,800± square feet office Pre-engineered steel w/concrete Type: knee wall Clear span Eave Height: 16œ 280 V, 400 amp, 3 phase power Electrical: Lighting: High Bay HPS 7-12qx14qgrade level roll-up doors Loading: Utilities: Water well Septic tank Site: Approximately 1 acre Fenced Concrete apron Lay down yard Additional land available