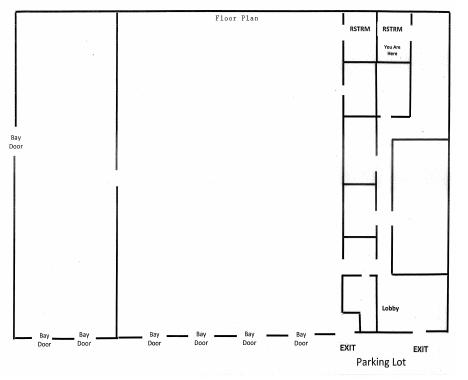

## FOR LEASE Industrial Office/Warehouse

Location:

14520 Neal Road Loxley, Alabama Just west of Highway 59 3± miles from I-10 Building 7,200± square feet total

Size:

60qx 120q 1,800± square feet office Pre-engineered steel w/concrete Type: knee wall Clear span Eave Height: 16œ 280 V, 400 amp, 3 phase power Electrical: Lighting: High Bay HPS 7-12qx14qgrade level roll-up doors Loading: Utilities: Water well Septic tank Site: Approximately 1 acre Fenced Concrete apron Lay down yard Additional land available