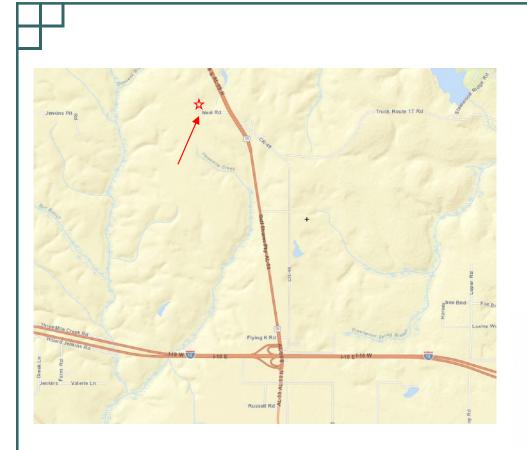

## FOR LEASE Industrial Office/Warehouse

Location:

14520 Neal Road Loxley, Alabama Just west of Highway 59 3± miles from I-10 Building 7,200± square feet total

Size:

60qx 120q 1,800± square feet office Pre-engineered steel w/concrete Type: knee wall Clear span Eave Height: 16œ 280 V, 400 amp, 3 phase power Electrical: Lighting: High Bay HPS 7-12qx14qgrade level roll-up doors Loading: Utilities: Water well Septic tank Site: Approximately 1 acre Fenced Concrete apron Lay down yard Additional land available